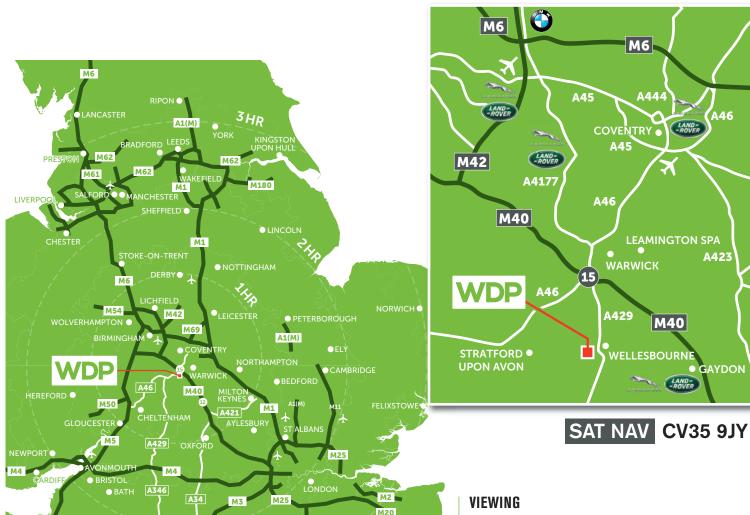

### **TERMS**

The property is available to let on terms to be agreed, exclusive of all occupational costs and VAT.

A service charge is payable.

| ROAD          |           |               |
|---------------|-----------|---------------|
| J15 M40       | 5.5 miles | 10 mins       |
| J12 M40       | 9 miles   | 16 mins       |
| Birmingham    | 36 miles  | 45 mins       |
| Bristol       | 79 miles  | 1hrs 45 mins  |
| London        | 97 miles  | 2hrs          |
| Manchester    | 128 miles | 2hrs 20 mins  |
| AIRPORTS      |           |               |
| Coventry      | 18 miles  | 28 mins       |
| Birmingham    | 25 miles  | 28 mins       |
| East Midlands | 60 miles  | 1 hr 3 mins   |
| Heathrow      | 84 miles  | 1 hr 20 mins  |
| OF A DODTO    |           |               |
| SEAPORTS      |           |               |
| Southampton   | 113 miles | 2 hrs         |
| Liverpool     | 132 miles | 2 hrs 10 mins |
| Felixstowe    | 162 miles | 3 hrs         |
| Dover         | 183 miles | 3 hrs         |
| Bristol       | 80 miles  | 1 hr 45 mins  |
| Portbury      | 80 miles  | 1 hr 40 mins  |
| RAILPORTS     |           |               |
| DIRFT         | 30 miles  | 42 mins       |
| Hams Hall     | 33 miles  | 39 mins       |
|               |           |               |