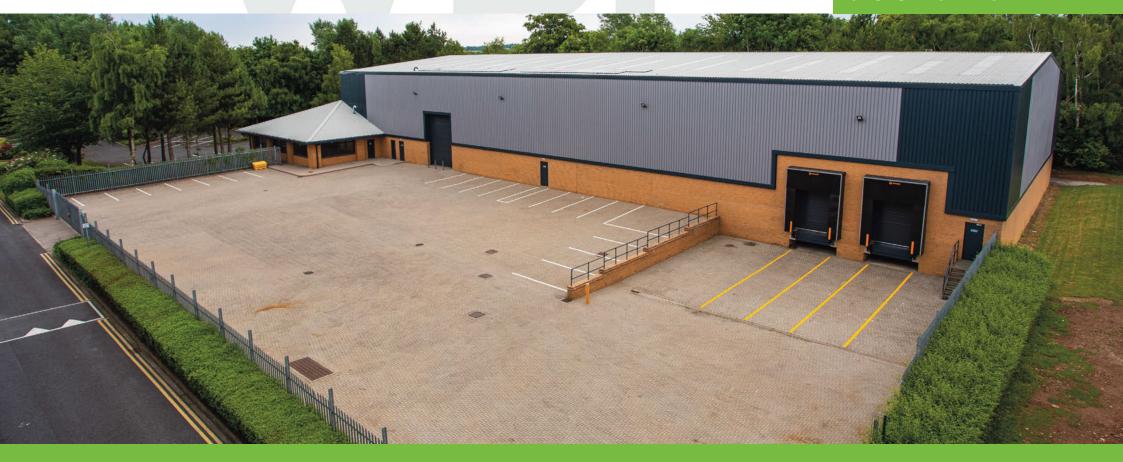

## TO LET UNIT 20

INDUSTRIAL / **WAREHOUSE UNIT** 

25,135 sq ft (2,335.1 sq m)

**Fully Refurbished Immediately Available** 

Wellesbourne **Distribution Park** 

Stratford Upon Avon CV35 9JY

**Junction 15 M40** 

### Warehouse

- (1) Clear height 8m
- Secure 30m service yard
- 2 dock level loading doors
- 1 level access door
- **P** 35 car parking spaces
- □ LED Lighting
- 🔆 Solar panels
- ✓ EPC rating A

### Offices

- Reception
- Central heating
- LED Lighting
- WC's and kitchen areas
- 2 EV charging points

| UNIT 20   |              |              |
|-----------|--------------|--------------|
| Warehouse | 21,985 sq ft | 2,042.5 sq m |
| Office    | 3,150 sq ft  | 292.6 sq m   |
| Total     | 25,135 sq ft | 2,335.1 sq m |