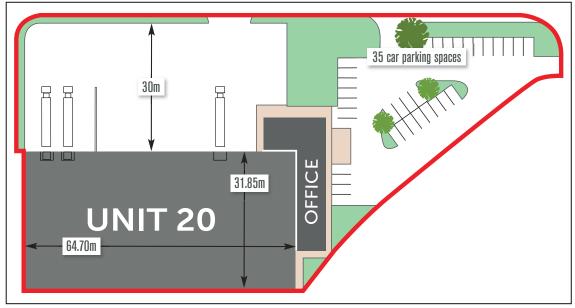

### Warehouse

- (1) Clear height 8m
- Secure 30m service yard
- 2 dock level loading doors
- 1 level access door
- **P** 35 car parking spaces
- □ LED Lighting
- 🔆 Solar panels
- ✓ EPC rating A

### Offices

- Reception
- Central heating
- LED Lighting
- WC's and kitchen areas
- 2 EV charging points

| UNIT 20   |              |              |
|-----------|--------------|--------------|
| Warehouse | 21,985 sq ft | 2,042.5 sq m |
| Office    | 3,150 sq ft  | 292.6 sq m   |
| Total     | 25,135 sq ft | 2,335.1 sq m |

Approx GIA