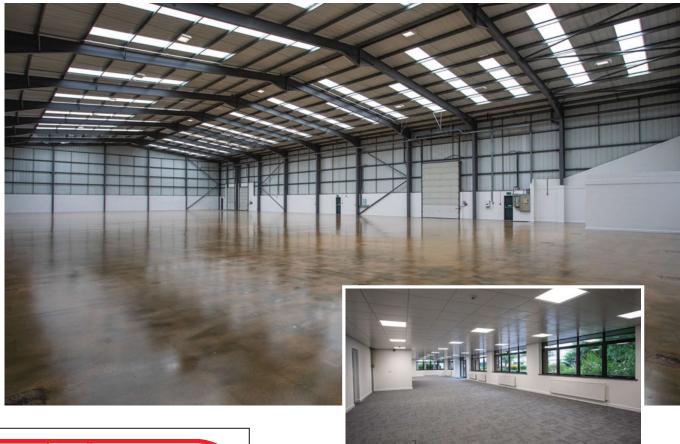

### Warehouse

- (1) Clear height 8m
- Secure 30m service yard
- 2 dock level loading doors
- 1 level access door
- **P** 35 car parking spaces
- □ LED Lighting
- 🔆 Solar panels
- ✓ EPC rating A

### Offices

- Reception
- Central heating
- LED Lighting
- WC's and kitchen areas
- 2 EV charging points

| UNIT 20   |              |              |
|-----------|--------------|--------------|
| Warehouse | 21,985 sq ft | 2,042.5 sq m |
| Office    | 3,150 sq ft  | 292.6 sq m   |
| Total     | 25,135 sq ft | 2,335.1 sq m |