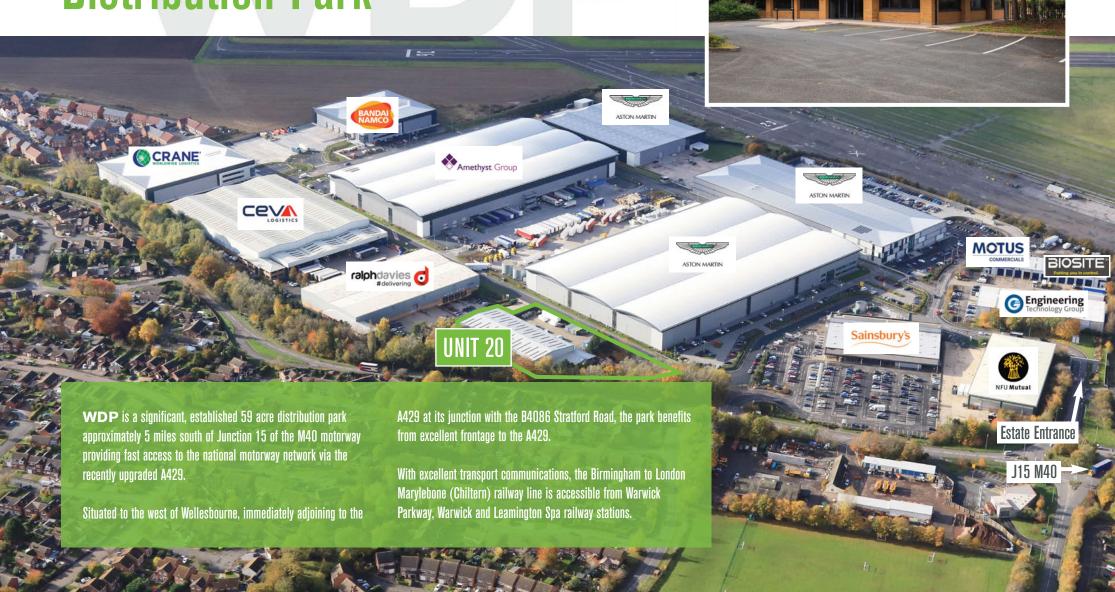

## TO LET UNIT 20

INDUSTRIAL / **WAREHOUSE UNIT** 

25,135 sq ft (2,335.1 sq m)

**Fully Refurbished Immediately Available** 



Wellesbourne **Distribution Park** 

Stratford Upon Avon CV35 9JY

**Junction 15 M40** 





# Wellesbourne Distribution Park



### **SPECIFICATION**

### Warehouse

- (1) Clear height 8m
- Secure 30m service yard
- 2 dock level loading doors
- 1 level access door
- **P** 35 car parking spaces
- □ LED Lighting
- 🔆 Solar panels
- ✓ EPC rating A

### Offices

- Reception
- Central heating
- LED Lighting
- WC's and kitchen areas
- 2 EV charging points





| UNIT 20   |              |              |
|-----------|--------------|--------------|
| Warehouse | 21,985 sq ft | 2,042.5 sq m |
| Office    | 3,150 sq ft  | 292.6 sq m   |
| Total     | 25,135 sq ft | 2,335.1 sq m |

Approx GIA

### **TERMS**

The property is available to let on terms to be agreed, exclusive of all occupational costs and VAT.

A service charge is payable.



| ROAD          |           |               |
|---------------|-----------|-----------